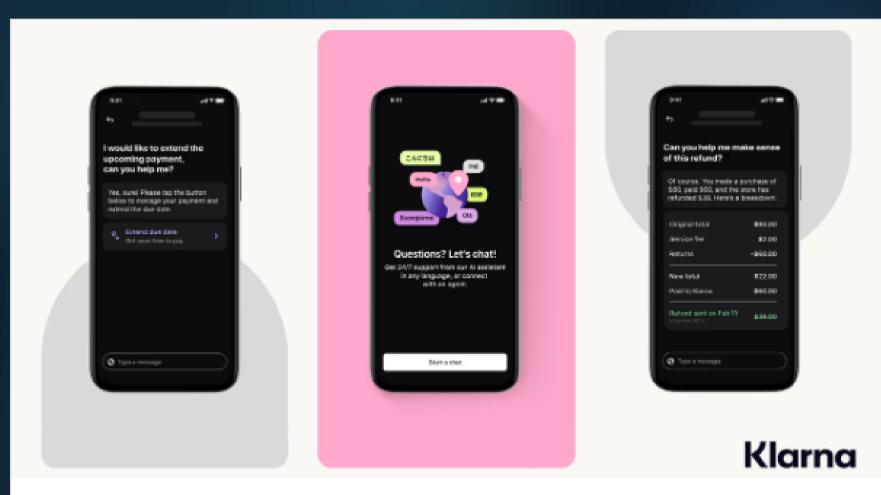

## A.I AGENTS CASE STUDY

- =700 FULL TIME AGENTS
- +\$40MILLION PROFIT
- 2/3 OF WORK
- 11>2 MINUTES RESOLUTION

Klarna AI assistant handles two-thirds of customer service chats in its first month | Klarna International

Klarna Al assistant handles two-thirds of customer service chats in its first month