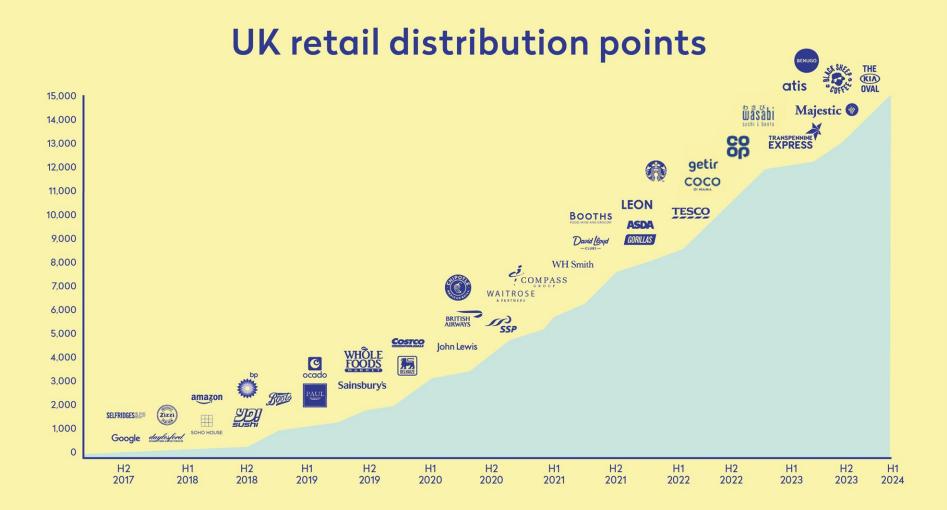

#### **Global Distribution**

DA-SH

DA-SH

DA-SH

DA

Globally, DASH is now available in 15 markets. Some of our key partners include...

DA-SH DA-SH

> DA-SH